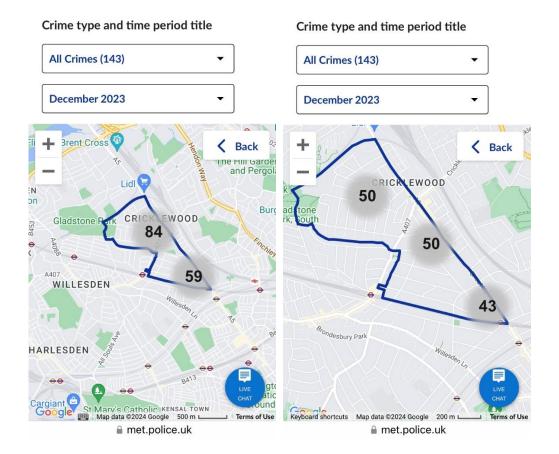

## Further supporting documents.

The map below (which is available to the public from the Met Police website) shows a crime map for the NW2 3JX postcode. As you can see this shows a total of 143 crimes recorded during December 2023. Zooming in on Cricklewood Broadway between Walm Lane and Keyes Road (second image) you can see this is where a majority of the crimes are located.