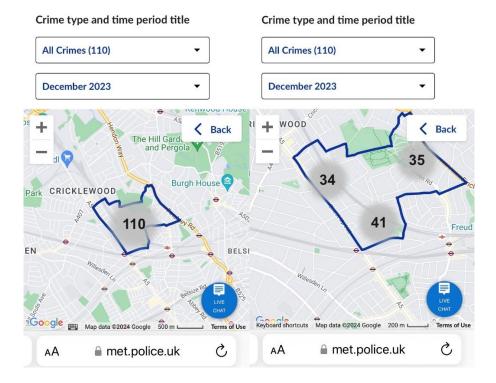

The other side of Cricklewood Broadway falls within the borough of Camden – NW2 3ET. Again the first image shows a crime map for the post code opposite 29 Cricklewood Broadway. This post code shows crimes recorded as 110 for the same period of December 2023.

Zooming in on the map shows the crime areas all along Cricklewood Broadway where the CIZ is in force. This is where the main bus routes and pedestrian travel exists.

This makes a total crime figure or **253** for the month of December last year for both sides of this small stretch of Cricklewood Broadway.